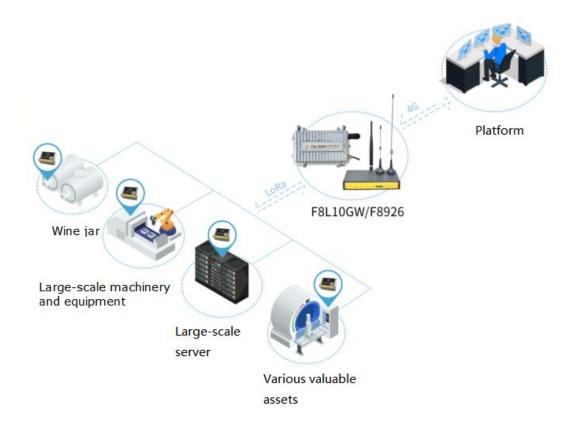

|                                            |
| Physical Properties   |                                            |
| Items                 | Contents                                   |
| Dimensions            | 83 x 58 x 34mm                             |
|                       | (Excluding antenna and mounting parts)     |
| Battery Working Life  | More than 5 years (2.6Ah data twice a day) |
| Others                |                                            |
| Items                 | Contents                                   |
| Operating Temperature | -10~+55°C (14~+131°F)                      |
| Relative Humidity     | 10% - 95% (non-condensing)                 |



Tel: 400-8838-199 Web: www.fourfaith.com

# LoRaWAN Asset Mornitoring Terminal F-LT300



## Topology



### **Order Information**

| Products  | Frequency   |
|-----------|-------------|
| F-LT300-L | 470-510 MHz |
| F LT300-H | 850-935 MHZ |